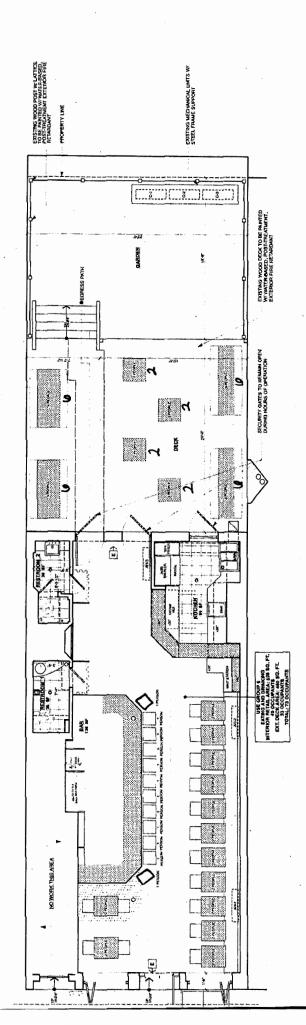

Ground floor diagram

| PREMISE:  Walk up - four floors                                                                                                                 |  |  |  |  |  |
|-------------------------------------------------------------------------------------------------------------------------------------------------|--|--|--|--|--|
| Type of building and number of floors: Walk up - four floors                                                                                    |  |  |  |  |  |
| Will any outside area or sidewalk cafe be used for the sale or consumption of alcoholic beverages                                               |  |  |  |  |  |
| (includes roof & yard)   ✓ Yes   No If Yes, describe and show on diagram: Rear yard                                                             |  |  |  |  |  |
|                                                                                                                                                 |  |  |  |  |  |
| Does premise have a valid Certificate of Occupancy and all appropriate permits, including for any                                               |  |  |  |  |  |
| pack or side yard use?  Yes No What is maximum NUMBER of people permitted? 74 *LNO pending*                                                     |  |  |  |  |  |
| Do you plan to apply for Public Assembly permit? ☐ Yes ☒ No                                                                                     |  |  |  |  |  |
| What is the zoning designation (check zoning using map: <a href="http://gis.nyc.gov/doitt/nycitymap/">http://gis.nyc.gov/doitt/nycitymap/</a> - |  |  |  |  |  |
| please give specific zoning designation, such as R8 or C2): Zoning R7A; Commercial overlay C1-5                                                 |  |  |  |  |  |
|                                                                                                                                                 |  |  |  |  |  |
| PROPOSED METHOD OF OPERATION:                                                                                                                   |  |  |  |  |  |
| Will any other business besides food or alcohol service be conducted at premise?   Yes   No                                                     |  |  |  |  |  |
| If yes, please describe what type:                                                                                                              |  |  |  |  |  |
| outdoor space) Sundays through Thursdays 11 am - 2 am; Fridays and Saturdays 11 am 4 am                                                         |  |  |  |  |  |
| Number of tables? 21 Total number of seats? 58                                                                                                  |  |  |  |  |  |
| How many stand-up bars/ bar seats are located on the premise? 1 bar with 12 seats                                                               |  |  |  |  |  |
| (A stand up bar is any bar or counter (whether with seating or not) over which a patron can order                                               |  |  |  |  |  |
| pay for and receive an alcoholic beverage)                                                                                                      |  |  |  |  |  |
| Describe all bars (length, shape and location): U shape, toward front of restaurant                                                             |  |  |  |  |  |
| Does premise have a full kitchen   Yes □ No?                                                                                                    |  |  |  |  |  |
| Does it have a food preparation area? ☐ Yes ☐ No (If any, show on diagram)                                                                      |  |  |  |  |  |
| s food available for sale? 🛮 Yes 🗖 No If yes, describe type of food and submit a menu<br>American                                               |  |  |  |  |  |
| What are the hours kitchen will be open? All hours of operation                                                                                 |  |  |  |  |  |
| Will a manager or principal always be on site? ■ Yes ■ No If yes, which? Both                                                                   |  |  |  |  |  |
| How many employees will there be? approximately 10                                                                                              |  |  |  |  |  |
| Do you have or plan to install ☐ French doors ☐ accordion doors or ☐ windows?                                                                   |  |  |  |  |  |
| Will there be TVs/monitors? □ Yes ☑ No (If Yes, how many?)                                                                                      |  |  |  |  |  |
| Will premise have music? ■ Yes ■ No                                                                                                             |  |  |  |  |  |