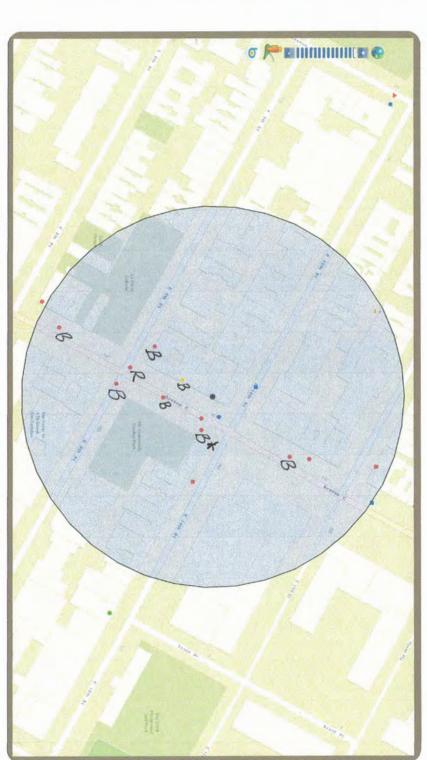

Revised: March 2015

| If Yes, what type of music? □ Live musician □ DJ □ Juke box ☑ Tapes/CDs/iPod                                                                                                                                                                                                                                                                                                                                                                                                 |  |  |  |  |  |
|------------------------------------------------------------------------------------------------------------------------------------------------------------------------------------------------------------------------------------------------------------------------------------------------------------------------------------------------------------------------------------------------------------------------------------------------------------------------------|--|--|--|--|--|
| If other type, please describe                                                                                                                                                                                                                                                                                                                                                                                                                                               |  |  |  |  |  |
| What will be the music volume? ■ Background (quiet) ■ Entertainment level                                                                                                                                                                                                                                                                                                                                                                                                    |  |  |  |  |  |
| Please describe your sound system: Ipod connected to speakers                                                                                                                                                                                                                                                                                                                                                                                                                |  |  |  |  |  |
| Will you host any promoted events, scheduled performances or any event at which a cover fee is charged? If Yes, what type of events or performances are proposed and how often? No                                                                                                                                                                                                                                                                                           |  |  |  |  |  |
|                                                                                                                                                                                                                                                                                                                                                                                                                                                                              |  |  |  |  |  |
| How do you plan to manage vehicular traffic and crowds on the sidewalk caused by your establishment? Please attach plans. (Please do not answer "we do not anticipate congestion.")                                                                                                                                                                                                                                                                                          |  |  |  |  |  |
| Will there be security personnel?   ✓ Yes   ✓ No (If Yes, how many and when)   1 security guard from 6 pm to close on Wednesdays through Saturdays                                                                                                                                                                                                                                                                                                                           |  |  |  |  |  |
| How do you plan to manage noise inside and outside your business so neighbors will not be affected? Please attach plans.                                                                                                                                                                                                                                                                                                                                                     |  |  |  |  |  |
| Do you have sound proofing installed? ☑ Yes ☐ No If not, do you plan to install sound-proofing? ☐ Yes ☑ No                                                                                                                                                                                                                                                                                                                                                                   |  |  |  |  |  |
| APPLICANT HISTORY:                                                                                                                                                                                                                                                                                                                                                                                                                                                           |  |  |  |  |  |
| Has this corporation or any principal been licensed previously? ■ Yes ■ No                                                                                                                                                                                                                                                                                                                                                                                                   |  |  |  |  |  |
| If yes, please indicate name of establishment: 3KAD LLC d/b/a Draught 55                                                                                                                                                                                                                                                                                                                                                                                                     |  |  |  |  |  |
| Address: 245 East 55th Street, New York, NY  Dates of operation: December 2012 to present  December 2012 to present                                                                                                                                                                                                                                                                                                                                                          |  |  |  |  |  |
|                                                                                                                                                                                                                                                                                                                                                                                                                                                                              |  |  |  |  |  |
| If you answered "Yes" to the above question, please provide a letter from the community                                                                                                                                                                                                                                                                                                                                                                                      |  |  |  |  |  |
| board indicating history of complaints or other comments.                                                                                                                                                                                                                                                                                                                                                                                                                    |  |  |  |  |  |
| Has any principal had work experience similar to the proposed business?   Yes   No If Yes, please                                                                                                                                                                                                                                                                                                                                                                            |  |  |  |  |  |
| attach explanation of experience or resume.                                                                                                                                                                                                                                                                                                                                                                                                                                  |  |  |  |  |  |
| Does any principal have other businesses in this area?   Yes No If Yes, please give trade name                                                                                                                                                                                                                                                                                                                                                                               |  |  |  |  |  |
| and describe type of business                                                                                                                                                                                                                                                                                                                                                                                                                                                |  |  |  |  |  |
| Has any principal had SLA reports or action within the past 3 years?   Yes No If Yes, attach list                                                                                                                                                                                                                                                                                                                                                                            |  |  |  |  |  |
| of violations and dates of violations and outcomes, if any.                                                                                                                                                                                                                                                                                                                                                                                                                  |  |  |  |  |  |
| Attach a separate diagram that indicates the location (name and address) and total number of establishments selling/serving beer, wine (B/W) or liquor (OP) for 2 blocks in each direction. Please indicate whether establishments have On-Premise (OP) licenses. Please label streets and avenues and identify your location. Use letters to indicate Bar, Restaurant, etc. The diagram must be submitted with the questionnaire to the Community Board before the meeting. |  |  |  |  |  |

Revised: March 2015 Page 3 of 4

|                           | CATION: w many licensed establishments are within 1 block? 6                                                                                                                                                                                                                                                                                                                                                                                                             |  |  |  |  |  |
|---------------------------|--------------------------------------------------------------------------------------------------------------------------------------------------------------------------------------------------------------------------------------------------------------------------------------------------------------------------------------------------------------------------------------------------------------------------------------------------------------------------|--|--|--|--|--|
|                           | w many On-Premise (OP) liquor licenses are within 500 feet? 11                                                                                                                                                                                                                                                                                                                                                                                                           |  |  |  |  |  |
|                           | Is premise within 200 feet of any school or place of worship?   Yes  No                                                                                                                                                                                                                                                                                                                                                                                                  |  |  |  |  |  |
| 13 }                      | Tennise Within 200 feet of any sensor of place of worsing. — 100 — 100                                                                                                                                                                                                                                                                                                                                                                                                   |  |  |  |  |  |
| Ple<br>imi<br>out<br>lice | MMUNITY OUTREACH: ase see the Community Board website to find block associations or tenant associations in the mediate vicinity of your location for community outreach. Applicants are encouraged to reach to community groups. Also use provided petitions, which clearly state the name, address, ense for which you are applying, and the hours and method of operation of your establishment at top of each page. (Attach additional sheets of paper as necessary). |  |  |  |  |  |
| me                        | are including the following questions to be able to prepare stipulations and have the eting be faster and more efficient. Please answer per your business plan; do not plan to gotiate at the meeting.                                                                                                                                                                                                                                                                   |  |  |  |  |  |
| 1.                        | ■ I will operate a full-service restaurant, specifically a (type of restaurant) American restaurant, with a kitchen open and serving food during all hours of                                                                                                                                                                                                                                                                                                            |  |  |  |  |  |
|                           | operation $OR \square$ I have less than full-service kitchen but will serve food all hours of operation.                                                                                                                                                                                                                                                                                                                                                                 |  |  |  |  |  |
| 2.                        | ☐ I will close any front or rear façade doors and windows at 10:00 P.M. every night or when amplified sound is playing, including but not limited to DJs, live music and live nonmusical performances.                                                                                                                                                                                                                                                                   |  |  |  |  |  |
| 3.                        | ☑ I will not have ☑ DJs, ☑ live music, ☑ promoted events, ☑ any event at which a cover fee is charged, ☑ scheduled performances, ☐ more than DJs / promoted events per, ☐ more than private parties per                                                                                                                                                                                                                                                                  |  |  |  |  |  |
| 4.                        | ☑ I will play ambient recorded background music only.                                                                                                                                                                                                                                                                                                                                                                                                                    |  |  |  |  |  |
| 5.                        | ☑ I will not apply for an alteration to the method of operation or for any physical alterations of any nature without first coming before CB 3.                                                                                                                                                                                                                                                                                                                          |  |  |  |  |  |
| 6.                        | ☐ I will not seek a change in class to a full on-premise liquor license without first obtaining approval from CB 3.                                                                                                                                                                                                                                                                                                                                                      |  |  |  |  |  |
| 7.                        | ☑ I will not participate in pub crawls or have party buses come to my establishment.                                                                                                                                                                                                                                                                                                                                                                                     |  |  |  |  |  |
| 8.                        | $\square$ I will not have a happy hour or drink specials with or without time restrictions $\underline{OR}$ $\square$ I will have happy hour and it will end by $\underline{\$ pm}$ .                                                                                                                                                                                                                                                                                    |  |  |  |  |  |
| 9.                        | ☐ I will not have wait lines outside. ☑ I will have a staff person responsible for ensuring no loitering, noise or crowds outside.                                                                                                                                                                                                                                                                                                                                       |  |  |  |  |  |
| 10.                       | ☑ Residents may contact the manager/owner at the number below. Any complaints will be addressed immediately. I will revisit the above-stated method of operation if necessary in order to minimize my establishment's impact on my neighbors.                                                                                                                                                                                                                            |  |  |  |  |  |